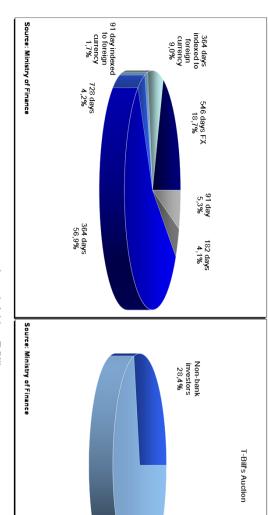

| 14,000        | 14,000                       | 99.342 / 1.33%                                                         | 99.307 / 1.40%                                                     | 1,300,000     | 1,660,000                    | 97.638 / 2.43%                                                         | 97.567 / 2.50%                                                     | 24,000        | 24,000                       | 99.868 / 0.53%                                                         | 99.863 / 0.55%                                                     | 1,000         | 1,000                        | 99.307 / 0.70%                                                         | 99.307 / 0.70%                                                     |

# T-Bill's outstanding debt





Structure

of outststanding T-Bill's on 30 November 2013

Structure of bi according

f bids

s accepted buyers







#### **NOTES ON METHODOLOGY**

#### General note for the tables from 2 to 20:

The data are on the cash basis.

#### **Table 2: Budgetary Central Government Revenues**

Budgetary Central Government according to the GFS 2001 methodology is equivalent to the State Budget in terms of the Budget Act which entered into force on January 1, 2009. (Official Gazette No. 87/2008).

Budgetary Central Government revenue (1), according to the International Monetary Fund's GFS 2001 methodology (Government Finance Statistics), is an increase in net worth resulting from a financial transaction in relation to Government. According to this methodology, Budgetary Central Government revenues