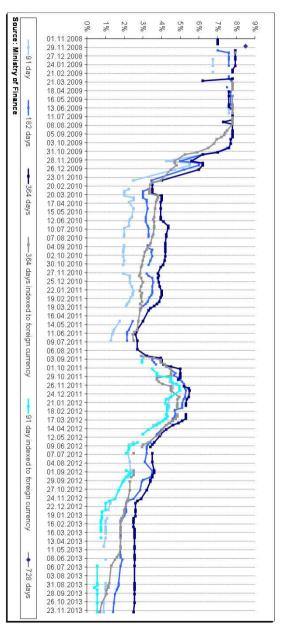

#### MEASURES OF CONSOLIDATED CENTRAL GOVERNMENT DEFICIT/SURPLUS

TABLE 18A: OPERATING BALANCE AND PRIMARY OPERATING BALANCE (000 HRK)

|            | Revenues (1) | Expense (2) | Operating balance | Interest payments (24) | Primary operating balance |
|------------|--------------|-------------|-------------------|------------------------|---------------------------|
|            | (1)          | (2)         | (3) 1-2           | (4)                    | (5) 3+4                   |
| XI         | 9,057,168    | 10,562,603  | -1,505,435        | 719,135                | -786,300                  |
| XII        | 9.279.599    | 12,064,965  | -2,785,366        | 443,230                | -2.342.136                |
| I-XII 2011 | 110,406,122  | 122,427,705 | -12,021,583       | 7,444,623              | -4,576,960                |
| 12012      | 8,368,121    | 9,529,396   | -1,161,274        | 1,019,224              | -142,051                  |
| II         | 8,581,273    | 8,839,878   | -258,605          | 394,982                | 136,377                   |
| Ш          | 8,946,458    | 11,253,359  | -2,306,901        | 1,333,476              | -973,425                  |
| IV         | 10,533,865   | 10,237,414  | 296,451           | 265,856                | 562,307                   |
| V          | 9,123,021    | 9,986,752   | -863,731          | 781,962                | -81,770                   |
| VI         | 8,788,695    | 9,567,059   | -778,364          | 412,948                | -365,416                  |
| VII        | 10,379,222   | 11,536,053  | -1,156,831        | 1,043,610              | -113,221                  |
| VIII       | 9,888,230    | 9,664,993   | 223,237           | 381,409                | 604,645                   |
| IX         | 8,744,160    | 9,895,756   | -1,151,596        | 1,304,134              | 152,538                   |
| Х          | 10,610,474   | 9,843,556   | 766,918           | 374,861                | 1,141,779                 |
| XI         | 9,643,451    | 9,304,204   | 339,247           | 624,914                | 964,162                   |
| XII        | 9,276,501    | 11,272,047  | -1,995,546        | 776,605                | -1,218,941                |
| I-XII 2012 | 112,883,471  | 120,930,466 | -8,046,995        | 8,713,979              | 666,985                   |
| I 2013     | 8,297,154    | 10,674,886  | -2,377,732        | 1,310,610              | -1,067,122                |
| II         | 8,445,808    | 9,068,150   | -622,341          | 386,032                | -236,309                  |
| III        | 8,947,729    | 11,354,331  | -2,406,603        | 1,230,066              | -1,176,537                |
| IV         | 9,702,638    | 9,908,440   | -205,802          | 737,502                | 531,700                   |
| V          | 8,583,431    | 10,609,629  | -2,026,198        | 659,008                | -1,367,190                |
| VI         | 9,779,520    | 12,504,503  | -2,724,983        | 364,053                | -2,360,930                |
| VII        | 9,822,098    | 10,391,678  | -569,581          | 1,216,859              | 647,278                   |
| VIII       | 8,934,975    | 9,440,951   | -505,975          | 762,170                | 256,194                   |
| IX         | 9,691,705    | 10,462,532  | -770,827          | 1,306,581              | 535,754                   |
| X          | 10,032,444   | 10,498,967  | -466,524          | 652,986                | 186,462                   |
| XI         | 9,244,425    | 9,965,895   | -721,471          | 585,095                | -136,375                  |
| I-XI 2013  | 101,481,927  | 114,879,962 | -13,398,036       | 9,210,962              | -4,187,074                |