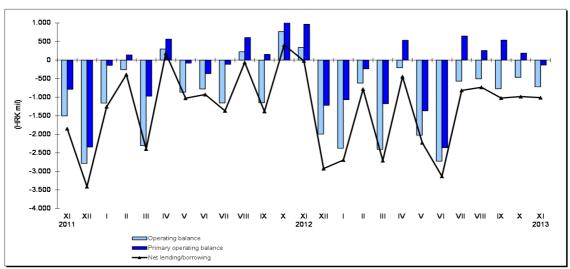

TABLE 1: BASIC MACROECONOMIC INDICATORS FOR THE CROATIAN ECONOMY

|                                                                                     | 2007      | 2008      | 2009      | 2010      | 2011      | 2012      | 2012      |           | 2013      |           |           |           |           | 2013      |           |           |           |
|-------------------------------------------------------------------------------------|-----------|-----------|-----------|-----------|-----------|-----------|-----------|-----------|-----------|-----------|-----------|-----------|-----------|-----------|-----------|-----------|-----------|
|                                                                                     | 2007      | 2000      | 2000      | 2010      | 2011      | 2012      | Q4        | Q1        | Q2        | Q3        | V         | VI        | VII       | VIII      | IX        | Χ         | ΧI        |
| GDP, current prices (mil. HRK)                                                      | 318,308   | 343,412   | 328,672   | 323,807   | 328,737   | 328,562   | 82,631    | 75,659    | 82,375    | 88,811    | -         | -         | -         | -         | -         | -         | -         |
| GDP, real growth rate as %                                                          | 5.1       | 2.1       | -6.9      | -2.3      | -0.2      | -1.9      | -2.2      | -1.5      | -0.7      | -0.6      | -         | -         | -         | -         | -         | -         | -         |
| Industrial production volume index (working-day adjusted indices), growth rate as % | -         | -         | -         | -1.5      | -1.2      | -5.6      | -5.2      | 1.1       | -2.5      | -3.9      | -5.3      | -1.5      | -4.1      | -3.6      | -3.9      | -3.4      | -0.8      |
| Retail sales turnover (working-day adjusted indices),                               | 5.8       | -0.9      | -11.3     | -2.6      | 1.0       | -4.3      | -5.6      | -4.0      | 1.2       | 0.9       | 1.2       | 2.8       | 0.5       | 2.4       | -0.6      | -0.6      | 0.9       |
| real growth rate as %<br>Construction work index (working-day adjusted              | 2.3       | 11.9      | -6.8      | -15.8     | -8.7      | -9.7      | -9.7      | -5.1      | -4.6      | -2.7      | -8.4      | -2.3      | -4.5      | -9.0      | -2.7      | -3.6      | -5.3      |
| indices), growth rate as %<br>Number of tourist nights, growth rate as %            | 5.7       | 2.0       | -1.4      | 2.6       | 7.0       | 4.0       | 6.0       | 9.9       | 4.3       | 2.7       | 17.6      | 1.7       | 1.8       | 3.3       | 2.9       | 7.0       | 9.5       |
| Industrial producer price index, period average, growth                             | 3.4       | 8.3       | -0.4      | 4.3       | 6.3       | 7.0       | 7.3       | 4.1       | 1.1       | -0.5      | 0.2       | 0.9       | 0.6       | -0.7      | -1.6      | -3.0      | -2.6      |
| rate as %                                                                           |           |           |           |           |           |           |           |           |           |           |           |           |           |           |           |           |           |
| Consumer price index, period average, growth rate as %                              | 2.9       | 6.1       | 2.4       | 1.1       | 2.3       | 3.4       | 4.6       | 4.6       | 2.3       | 1.8       | 1.6       | 2.0       | 2.3       | 1.9       | 1.1       | 0.2       | 0.4       |
| Total persons in employment, period average                                         | 1,516,909 | 1,554,805 | 1,498,784 | 1,432,454 | 1,411,238 | 1,395,116 | 1,372,151 | 1,339,904 | 1,368,963 | 1,386,845 | 1,369,070 | 1,387,967 | 1,397,455 | 1,391,774 | 1,371,307 | 1,349,987 | 1,334,452 |
| Registered unemployed persons, period average                                       | 264,446   | 236,741   | 263,174   | 302,425   | 305,333   | 324,323   | 346,220   | 371,987   | 335,652   | 317,901   | 333,249   | 318,110   | 316,246   | 313,675   | 323,783   | 344,444   | 356,864   |
| Registered unemployment rate, period average, %                                     | 14.8      | 13.2      | 14.9      | 17.4      | 17.8      | 18.9      | 20.2      | 21.8      | 19.7      | 18.6      | 19.6      | 18.6      | 18.5      | 18.4      | 19.1      | 20.3      | 21.1      |
| ILO unemployment rate, period average, %                                            | 9.6       | 8.4       | 9.1       | 11.8      | 13.5      | 15.8      | 18.0      | 18.1      | 16.5      | 16.5      | -         | -         | -         | -         | -         | -         | -         |
| Average monthly gross earning, in HRK                                               | 7,047     | 7,544     | 7,711     | 7,679     | 7,796     | 7,875     | 7,955     | 7,941     | 7,951     | 7,884     | 8,065     | 7,899     | 7,922     | 7,933     | 7,796     | 7,919     | 8,014     |
| Average monthly gross earning, growth rate as %                                     | 6.2       | 7.1       | 2.2       | -0.4      | 1.5       | 1.0       | 0.4       | 1.3       | 0.8       | 0.8       | 1.1       | -0.1      | 1.6       | -0.6      | 1.2       | 0.4       | -0.8      |
| Exchange rate HRK/EUR, period average                                               | 7.34      | 7.22      | 7.34      | 7.29      | 7.43      | 7.52      | 7.52      | 7.58      | 7.56      | 7.53      | 7.57      | 7.50      | 7.49      | 7.52      | 7.59      | 7.61      | 7.63      |
| Exchange rate HRK/USD, period average                                               | 5.37      | 4.93      | 5.28      | 5.50      | 5.34      | 5.85      | 5.80      | 5.74      | 5.79      | 5.69      | 5.83      | 5.69      | 5.73      | 5.65      | 5.69      | 5.59      | 5.65      |
| Trade Balance (mil. EUR)                                                            | -9,829    | -11,232   | -7,691    | -6,232    | -6,699    | -6,586    | -1,398    | -1,654    | -2,109    | -1,692    | -604      | -850      | -607      | -562      | -523      | -493      | -509      |
| Exports (mil.EUR)                                                                   | 9,004     | 9,585     | 7,529     | 8,905     | 9,582     | 9,629     | 2,577     | 2,076     | 2,284     | 2,292     | 828       | 740       | 815       | 681       | 787       | 815       | 743       |
| Imports (mil. EUR)                                                                  | 18,833    | 20,817    | 15,220    | 15,137    | 16,281    | 16,214    | 3,975     | 3,730     | 4,394     | 3,984     | 1,433     | 1,589     | 1,422     | 1,245     | 1,309     | 1,310     | 1,252     |
| Current account balance (mil. EUR)                                                  | -3,136    | -4,256    | -2,334    | -523      | -392      | -13       | -659      | -1,431    | -288      | 2,850     | -         | -         | -         | -         | -         | -         | -         |
| Current account balance (as % of GDP)                                               | -7.2      | -9.0      | -5.2      | -1.2      | -0.9      | 0.0       | 0.0       | 0.5       | 0.5       | 1.1       | -         | -         | -         | -         | -         | -         | -         |
| International reserves of CNB, end of period (mil. EUR)                             | 9,307     | 9,121     | 10,376    | 10,660    | 11,195    | 11,236    | 11,236    | 11,277    | 12,021    | 11,720    | 12,049    | 12,021    | 11,887    | 11,841    | 11,720    | 11,596    | 12,868    |
| External debt, end of period (mil. EUR)                                             | 33,721    | 40,590    | 45,269    | 46,527    | 45,901    | 44,861    | 44,861    | 45,005    | 46,011    | 45,010    | 46,077    | 46,011    | 45,454    | 45,353    | 45,010    | 44,411    | 45,715    |
| Internal debt of Consolidated Central Government, end of period (mil. HRK)          | 54,655    | 62,126    | 72,261    | 84,361    | 90,340    | 103,254   | 103,254   | 107,652   | 108,492   | 112,296   | 107,333   | 108,492   | 112,098   | 111,743   | 112,296   | 113,055   | 113,385   |
| Credit institutions' loans, growth rate as %                                        | 14.2      | 14.5      | 2.2       | 7.2       | 6.0       | -2.4      | -2.4      | -2.9      | -1.8      | 0.8       | -2.3      | -1.8      | -1.6      | -0.5      | 0.8       | -0.5      | -0.1      |
| Interest rate on treasury bills of 91 days maturity, end of period, %               | 3.60      | 6.00      | 4.70      | 2.30      | 4.55      | 1.25      | 1.25      | 1.00      | 1.00      | 1.00      | -         | 1.00      | -         | 1.00      | 1.00      | 0.90      | 0.90      |
| ZIBOR (3 m), period average, %                                                      | 5.63      | 7.20      | 8.96      | 2.43      | 3.15      | 3.43      | 2.20      | 1.35      | 1.28      | 2.02      | 1.14      | 1.71      | 2.22      | 1.91      | 1.90      | 1.72      | 1.37      |