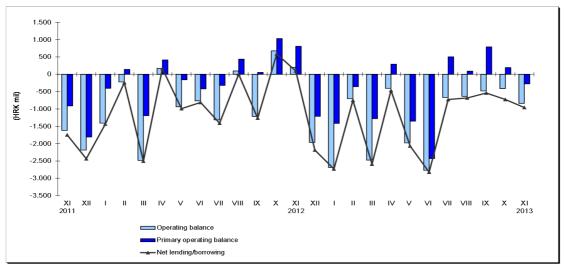

TABLE 1: BASIC MACROECONOMIC INDICATORS FOR THE CROATIAN ECONOMY

|                                                                                     | 2007      | 2008      | 2009      | 2010      | 2011      | 2012      | 2012      |           | 2013      |           |           |           |           | 2013      |           |           |           |
|-------------------------------------------------------------------------------------|-----------|-----------|-----------|-----------|-----------|-----------|-----------|-----------|-----------|-----------|-----------|-----------|-----------|-----------|-----------|-----------|-----------|
|                                                                                     | 2007      | 2000      | 2000      | 2010      | 2011      | 2012      | Q4        | Q1        | Q2        | Q3        | V         | VI        | VII       | VIII      | IX        | Χ         | ΧI        |
| GDP, current prices (mil. HRK)                                                      | 318,308   | 343,412   | 328,672   | 323,807   | 328,737   | 328,562   | 82,631    | 75,659    | 82,375    | 88,811    | -         | -         | -         | -         | -         | -         | -         |
| GDP, real growth rate as %                                                          | 5.1       | 2.1       | -6.9      | -2.3      | -0.2      | -1.9      | -2.2      | -1.5      | -0.7      | -0.6      | -         | -         | -         | -         | -         | -         | -         |
| Industrial production volume index (working-day adjusted indices), growth rate as % | -         | -         | -         | -1.5      | -1.2      | -5.6      | -5.2      | 1.1       | -2.5      | -3.9      | -5.3      | -1.5      | -4.1      | -3.6      | -3.9      | -3.4      | -0.8      |
| Retail sales turnover (working-day adjusted indices),                               | 5.8       | -0.9      | -11.3     | -2.6      | 1.0       | -4.3      | -5.6      | -4.0      | 1.2       | 0.9       | 1.2       | 2.8       | 0.5       | 2.4       | -0.6      | -0.6      | 0.9       |
| real growth rate as %<br>Construction work index (working-day adjusted              | 2.3       | 11.9      | -6.8      | -15.8     | -8.7      | -9.7      | -9.7      | -5.1      | -4.6      | -2.7      | -8.4      | -2.3      | -4.5      | -9.0      | -2.7      | -3.6      | -5.3      |
| indices), growth rate as %<br>Number of tourist nights, growth rate as %            | 5.7       | 2.0       | -1.4      | 2.6       | 7.0       | 4.0       | 6.0       | 9.9       | 4.3       | 2.7       | 17.6      | 1.7       | 1.8       | 3.3       | 2.9       | 7.0       | 9.5       |
| Industrial producer price index, period average, growth                             | 3.4       | 8.3       | -0.4      | 4.3       | 6.3       | 7.0       | 7.3       | 4.1       | 1.1       | -0.5      | 0.2       | 0.9       | 0.6       | -0.7      | -1.6      | -3.0      | -2.6      |
| rate as %                                                                           |           |           |           |           |           |           |           |           |           |           |           |           |           |           |           |           |           |
| Consumer price index, period average, growth rate as %                              | 2.9       | 6.1       | 2.4       | 1.1       | 2.3       | 3.4       | 4.6       | 4.6       | 2.3       | 1.8       | 1.6       | 2.0       | 2.3       | 1.9       | 1.1       | 0.2       | 0.4       |
| Total persons in employment, period average                                         | 1,516,909 | 1,554,805 | 1,498,784 | 1,432,454 | 1,411,238 | 1,395,116 | 1,372,151 | 1,339,904 | 1,368,963 | 1,386,845 | 1,369,070 | 1,387,967 | 1,397,455 | 1,391,774 | 1,371,307 | 1,349,987 | 1,334,452 |
| Registered unemployed persons, period average                                       | 264,446   | 236,741   | 263,174   | 302,425   | 305,333   | 324,323   | 346,220   | 371,987   | 335,652   | 317,901   | 333,249   | 318,110   | 316,246   | 313,675   | 323,783   | 344,444   | 356,864   |
| Registered unemployment rate, period average, %                                     | 14.8      | 13.2      | 14.9      | 17.4      | 17.8      | 18.9      | 20.2      | 21.8      | 19.7      | 18.6      | 19.6      | 18.6      | 18.5      | 18.4      | 19.1      | 20.3      | 21.1      |
| ILO unemployment rate, period average, %                                            | 9.6       | 8.4       | 9.1       | 11.8      | 13.5      | 15.8      | 18.0      | 18.1      | 16.5      | 16.5      | -         | -         | -         | -         | -         | -         | -         |
| Average monthly gross earning, in HRK                                               | 7,047     | 7,544     | 7,711     | 7,679     | 7,796     | 7,875     | 7,955     | 7,941     | 7,951     | 7,884     | 8,065     | 7,899     | 7,922     | 7,933     | 7,796     | 7,919     | 8,014     |
| Average monthly gross earning, growth rate as %                                     | 6.2       | 7.1       | 2.2       | -0.4      | 1.5       | 1.0       | 0.4       | 1.3       | 0.8       | 0.8       | 1.1       | -0.1      | 1.6       | -0.6      | 1.2       | 0.4       | -0.8      |
| Exchange rate HRK/EUR, period average                                               | 7.34      | 7.22      | 7.34      | 7.29      | 7.43      | 7.52      | 7.52      | 7.58      | 7.56      | 7.53      | 7.57      | 7.50      | 7.49      | 7.52      | 7.59      | 7.61      | 7.63      |
| Exchange rate HRK/USD, period average                                               | 5.37      | 4.93      | 5.28      | 5.50      | 5.34      | 5.85      | 5.80      | 5.74      | 5.79      | 5.69      | 5.83      | 5.69      | 5.73      | 5.65      | 5.69      | 5.59      | 5.65      |
| Trade Balance (mil. EUR)                                                            | -9,829    | -11,232   | -7,691    | -6,232    | -6,699    | -6,586    | -1,398    | -1,654    | -2,109    | -1,692    | -604      | -850      | -607      | -562      | -523      | -493      | -509      |
| Exports (mil.EUR)                                                                   | 9,004     | 9,585     | 7,529     | 8,905     | 9,582     | 9,629     | 2,577     | 2,076     | 2,284     | 2,292     | 828       | 740       | 815       | 681       | 787       | 815       | 743       |
| Imports (mil. EUR)                                                                  | 18,833    | 20,817    | 15,220    | 15,137    | 16,281    | 16,214    | 3,975     | 3,730     | 4,394     | 3,984     | 1,433     | 1,589     | 1,422     | 1,245     | 1,309     | 1,310     | 1,252     |
| Current account balance (mil. EUR)                                                  | -3,136    | -4,256    | -2,334    | -523      | -392      | -13       | -659      | -1,431    | -288      | 2,850     | -         | -         | -         | -         | -         | -         | -         |
| Current account balance (as % of GDP)                                               | -7.2      | -9.0      | -5.2      | -1.2      | -0.9      | 0.0       | 0.0       | 0.5       | 0.5       | 1.1       | -         | -         | -         | -         | -         | -         | -         |
| International reserves of CNB, end of period (mil. EUR)                             | 9,307     | 9,121     | 10,376    | 10,660    | 11,195    | 11,236    | 11,236    | 11,277    | 12,021    | 11,720    | 12,049    | 12,021    | 11,887    | 11,841    | 11,720    | 11,596    | 12,868    |
| External debt, end of period (mil. EUR)                                             | 33,721    | 40,590    | 45,269    | 46,527    | 45,901    | 44,861    | 44,861    | 45,005    | 46,011    | 45,010    | 46,077    | 46,011    | 45,454    | 45,353    | 45,010    | 44,411    | 45,715    |
| Internal debt of Consolidated Central Government, end of period (mil. HRK)          | 54,655    | 62,126    | 72,261    | 84,361    | 90,340    | 103,254   | 103,254   | 107,652   | 108,492   | 112,296   | 107,333   | 108,492   | 112,098   | 111,743   | 112,296   | 113,055   | 113,385   |
| Credit institutions' loans, growth rate as %                                        | 14.2      | 14.5      | 2.2       | 7.2       | 6.0       | -2.4      | -2.4      | -2.9      | -1.8      | 0.8       | -2.3      | -1.8      | -1.6      | -0.5      | 0.8       | -0.5      | -0.1      |
| Interest rate on treasury bills of 91 days maturity, end of period, %               | 3.60      | 6.00      | 4.70      | 2.30      | 4.55      | 1.25      | 1.25      | 1.00      | 1.00      | 1.00      | -         | 1.00      | -         | 1.00      | 1.00      | 0.90      | 0.90      |
| ZIBOR (3 m), period average, %                                                      | 5.63      | 7.20      | 8.96      | 2.43      | 3.15      | 3.43      | 2.20      | 1.35      | 1.28      | 2.02      | 1.14      | 1.71      | 2.22      | 1.91      | 1.90      | 1.72      | 1.37      |