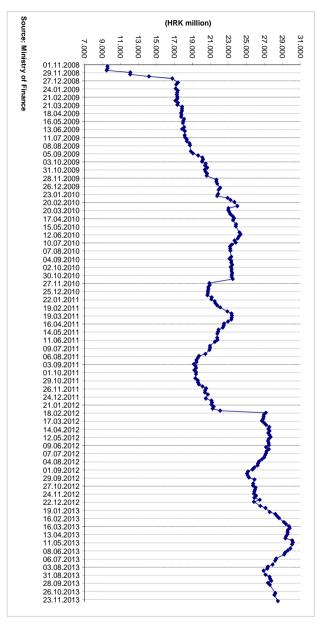

TABLE 1: BASIC MACROECONOMIC INDICATORS FOR THE CROATIAN ECONOMY

|                                                                                     | 2007      | 2008      | 2009      | 2010      | 2011      | 2012      | 2012      |           | 2013      |           |           |           |           | 2013      |           |           |           |
|-------------------------------------------------------------------------------------|-----------|-----------|-----------|-----------|-----------|-----------|-----------|-----------|-----------|-----------|-----------|-----------|-----------|-----------|-----------|-----------|-----------|
|                                                                                     | 2007      | 2000      | 2000      | 2010      | 2011      | 2012      | Q4        | Q1        | Q2        | Q3        | V         | VI        | VII       | VIII      | IX        | Χ         | ΧI        |
| GDP, current prices (mil. HRK)                                                      | 318,308   | 343,412   | 328,672   | 323,807   | 328,737   | 328,562   | 82,631    | 75,659    | 82,375    | 88,811    | -         | -         | -         | -         | -         | -         | -         |
| GDP, real growth rate as %                                                          | 5.1       | 2.1       | -6.9      | -2.3      | -0.2      | -1.9      | -2.2      | -1.5      | -0.7      | -0.6      | -         | -         | -         | -         | -         | -         | -         |
| Industrial production volume index (working-day adjusted indices), growth rate as % | -         | -         | -         | -1.5      | -1.2      | -5.6      | -5.2      | 1.1       | -2.5      | -3.9      | -5.3      | -1.5      | -4.1      | -3.6      | -3.9      | -3.4      | -0.8      |
| Retail sales turnover (working-day adjusted indices),                               | 5.8       | -0.9      | -11.3     | -2.6      | 1.0       | -4.3      | -5.6      | -4.0      | 1.2       | 0.9       | 1.2       | 2.8       | 0.5       | 2.4       | -0.6      | -0.6      | 0.9       |
| real growth rate as %<br>Construction work index (working-day adjusted              | 2.3       | 11.9      | -6.8      | -15.8     | -8.7      | -9.7      | -9.7      | -5.1      | -4.6      | -2.7      | -8.4      | -2.3      | -4.5      | -9.0      | -2.7      | -3.6      | -5.3      |
| indices), growth rate as %<br>Number of tourist nights, growth rate as %            | 5.7       | 2.0       | -1.4      | 2.6       | 7.0       | 4.0       | 6.0       | 9.9       | 4.3       | 2.7       | 17.6      | 1.7       | 1.8       | 3.3       | 2.9       | 7.0       | 9.5       |
| Industrial producer price index, period average, growth                             | 3.4       | 8.3       | -0.4      | 4.3       | 6.3       | 7.0       | 7.3       | 4.1       | 1.1       | -0.5      | 0.2       | 0.9       | 0.6       | -0.7      | -1.6      | -3.0      | -2.6      |
| rate as %                                                                           |           |           |           |           |           |           |           |           |           |           |           |           |           |           |           |           |           |
| Consumer price index, period average, growth rate as %                              | 2.9       | 6.1       | 2.4       | 1.1       | 2.3       | 3.4       | 4.6       | 4.6       | 2.3       | 1.8       | 1.6       | 2.0       | 2.3       | 1.9       | 1.1       | 0.2       | 0.4       |
| Total persons in employment, period average                                         | 1,516,909 | 1,554,805 | 1,498,784 | 1,432,454 | 1,411,238 | 1,395,116 | 1,372,151 | 1,339,904 | 1,368,963 | 1,386,845 | 1,369,070 | 1,387,967 | 1,397,455 | 1,391,774 | 1,371,307 | 1,349,987 | 1,334,452 |
| Registered unemployed persons, period average                                       | 264,446   | 236,741   | 263,174   | 302,425   | 305,333   | 324,323   | 346,220   | 371,987   | 335,652   | 317,901   | 333,249   | 318,110   | 316,246   | 313,675   | 323,783   | 344,444   | 356,864   |
| Registered unemployment rate, period average, %                                     | 14.8      | 13.2      | 14.9      | 17.4      | 17.8      | 18.9      | 20.2      | 21.8      | 19.7      | 18.6      | 19.6      | 18.6      | 18.5      | 18.4      | 19.1      | 20.3      | 21.1      |
| ILO unemployment rate, period average, %                                            | 9.6       | 8.4       | 9.1       | 11.8      | 13.5      | 15.8      | 18.0      | 18.1      | 16.5      | 16.5      | -         | -         | -         | -         | -         | -         | -         |
| Average monthly gross earning, in HRK                                               | 7,047     | 7,544     | 7,711     | 7,679     | 7,796     | 7,875     | 7,955     | 7,941     | 7,951     | 7,884     | 8,065     | 7,899     | 7,922     | 7,933     | 7,796     | 7,919     | 8,014     |
| Average monthly gross earning, growth rate as %                                     | 6.2       | 7.1       | 2.2       | -0.4      | 1.5       | 1.0       | 0.4       | 1.3       | 0.8       | 0.8       | 1.1       | -0.1      | 1.6       | -0.6      | 1.2       | 0.4       | -0.8      |
| Exchange rate HRK/EUR, period average                                               | 7.34      | 7.22      | 7.34      | 7.29      | 7.43      | 7.52      | 7.52      | 7.58      | 7.56      | 7.53      | 7.57      | 7.50      | 7.49      | 7.52      | 7.59      | 7.61      | 7.63      |
| Exchange rate HRK/USD, period average                                               | 5.37      | 4.93      | 5.28      | 5.50      | 5.34      | 5.85      | 5.80      | 5.74      | 5.79      | 5.69      | 5.83      | 5.69      | 5.73      | 5.65      | 5.69      | 5.59      | 5.65      |
| Trade Balance (mil. EUR)                                                            | -9,829    | -11,232   | -7,691    | -6,232    | -6,699    | -6,586    | -1,398    | -1,654    | -2,109    | -1,692    | -604      | -850      | -607      | -562      | -523      | -493      | -509      |
| Exports (mil.EUR)                                                                   | 9,004     | 9,585     | 7,529     | 8,905     | 9,582     | 9,629     | 2,577     | 2,076     | 2,284     | 2,292     | 828       | 740       | 815       | 681       | 787       | 815       | 743       |
| Imports (mil. EUR)                                                                  | 18,833    | 20,817    | 15,220    | 15,137    | 16,281    | 16,214    | 3,975     | 3,730     | 4,394     | 3,984     | 1,433     | 1,589     | 1,422     | 1,245     | 1,309     | 1,310     | 1,252     |
| Current account balance (mil. EUR)                                                  | -3,136    | -4,256    | -2,334    | -523      | -392      | -13       | -659      | -1,431    | -288      | 2,850     | -         | -         | -         | -         | -         | -         | -         |
| Current account balance (as % of GDP)                                               | -7.2      | -9.0      | -5.2      | -1.2      | -0.9      | 0.0       | 0.0       | 0.5       | 0.5       | 1.1       | -         | -         | -         | -         | -         | -         | -         |
| International reserves of CNB, end of period (mil. EUR)                             | 9,307     | 9,121     | 10,376    | 10,660    | 11,195    | 11,236    | 11,236    | 11,277    | 12,021    | 11,720    | 12,049    | 12,021    | 11,887    | 11,841    | 11,720    | 11,596    | 12,868    |
| External debt, end of period (mil. EUR)                                             | 33,721    | 40,590    | 45,269    | 46,527    | 45,901    | 44,861    | 44,861    | 45,005    | 46,011    | 45,010    | 46,077    | 46,011    | 45,454    | 45,353    | 45,010    | 44,411    | 45,715    |
| Internal debt of Consolidated Central Government, end of period (mil. HRK)          | 54,655    | 62,126    | 72,261    | 84,361    | 90,340    | 103,254   | 103,254   | 107,652   | 108,492   | 112,296   | 107,333   | 108,492   | 112,098   | 111,743   | 112,296   | 113,055   | 113,385   |
| Credit institutions' loans, growth rate as %                                        | 14.2      | 14.5      | 2.2       | 7.2       | 6.0       | -2.4      | -2.4      | -2.9      | -1.8      | 0.8       | -2.3      | -1.8      | -1.6      | -0.5      | 0.8       | -0.5      | -0.1      |
| Interest rate on treasury bills of 91 days maturity, end of period, %               | 3.60      | 6.00      | 4.70      | 2.30      | 4.55      | 1.25      | 1.25      | 1.00      | 1.00      | 1.00      | -         | 1.00      | -         | 1.00      | 1.00      | 0.90      | 0.90      |
| ZIBOR (3 m), period average, %                                                      | 5.63      | 7.20      | 8.96      | 2.43      | 3.15      | 3.43      | 2.20      | 1.35      | 1.28      | 2.02      | 1.14      | 1.71      | 2.22      | 1.91      | 1.90      | 1.72      | 1.37      |