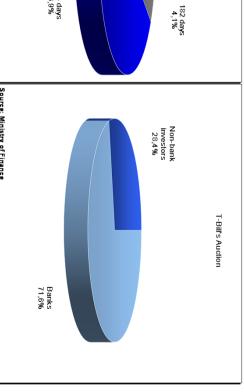

#### MEASURES OF CONSOLIDATED CENTRAL GOVERNMENT DEFICIT/SURPLUS

TABLE 18A: OPERATING BALANCE AND PRIMARY OPERATING BALANCE (000 HRK)

|            | Revenues (1) | Expense (2) | Operating balance | Interest payments (24) | Primary operating balance |
|------------|--------------|-------------|-------------------|------------------------|---------------------------|
|            | (1)          | (2)         | (3) 1-2           | (4)                    | (5) 3+4                   |
| XI         | 9,057,168    | 10,562,603  | -1,505,435        | 719,135                | -786,300                  |
| XII        | 9.279.599    | 12,064,965  | -2,785,366        | 443,230                | -2.342.136                |
| I-XII 2011 | 110,406,122  | 122,427,705 | -12,021,583       | 7,444,623              | -4,576,960                |
| 12012      | 8,368,121    | 9,529,396   | -1,161,274        | 1,019,224              | -142,051                  |
| II         | 8,581,273    | 8,839,878   | -258,605          | 394,982                | 136,377                   |
| Ш          | 8,946,458    | 11,253,359  | -2,306,901        | 1,333,476              | -973,425                  |
| IV         | 10,533,865   | 10,237,414  | 296,451           | 265,856                | 562,307                   |
| V          | 9,123,021    | 9,986,752   | -863,731          | 781,962                | -81,770                   |
| VI         | 8,788,695    | 9,567,059   | -778,364          | 412,948                | -365,416                  |
| VII        | 10,379,222   | 11,536,053  | -1,156,831        | 1,043,610              | -113,221                  |
| VIII       | 9,888,230    | 9,664,993   | 223,237           | 381,409                | 604,645                   |
| IX         | 8,744,160    | 9,895,756   | -1,151,596        | 1,304,134              | 152,538                   |
| Х          | 10,610,474   | 9,843,556   | 766,918           | 374,861                | 1,141,779                 |
| XI         | 9,643,451    | 9,304,204   | 339,247           | 624,914                | 964,162                   |
| XII        | 9,276,501    | 11,272,047  | -1,995,546        | 776,605                | -1,218,941                |
| I-XII 2012 | 112,883,471  | 120,930,466 | -8,046,995        | 8,713,979              | 666,985                   |
| I 2013     | 8,297,154    | 10,674,886  | -2,377,732        | 1,310,610              | -1,067,122                |
| II         | 8,445,808    | 9,068,150   | -622,341          | 386,032                | -236,309                  |
| III        | 8,947,729    | 11,354,331  | -2,406,603        | 1,230,066              | -1,176,537                |
| IV         | 9,702,638    | 9,908,440   | -205,802          | 737,502                | 531,700                   |
| V          | 8,583,431    | 10,609,629  | -2,026,198        | 659,008                | -1,367,190                |
| VI         | 9,779,520    | 12,504,503  | -2,724,983        | 364,053                | -2,360,930                |
| VII        | 9,822,098    | 10,391,678  | -569,581          | 1,216,859              | 647,278                   |
| VIII       | 8,934,975    | 9,440,951   | -505,975          | 762,170                | 256,194                   |
| IX         | 9,691,705    | 10,462,532  | -770,827          | 1,306,581              | 535,754                   |
| X          | 10,032,444   | 10,498,967  | -466,524          | 652,986                | 186,462                   |
| XI         | 9,244,425    | 9,965,895   | -721,471          | 585,095                | -136,375                  |
| I-XI 2013  | 101,481,927  | 114,879,962 | -13,398,036       | 9,210,962              | -4,187,074                |